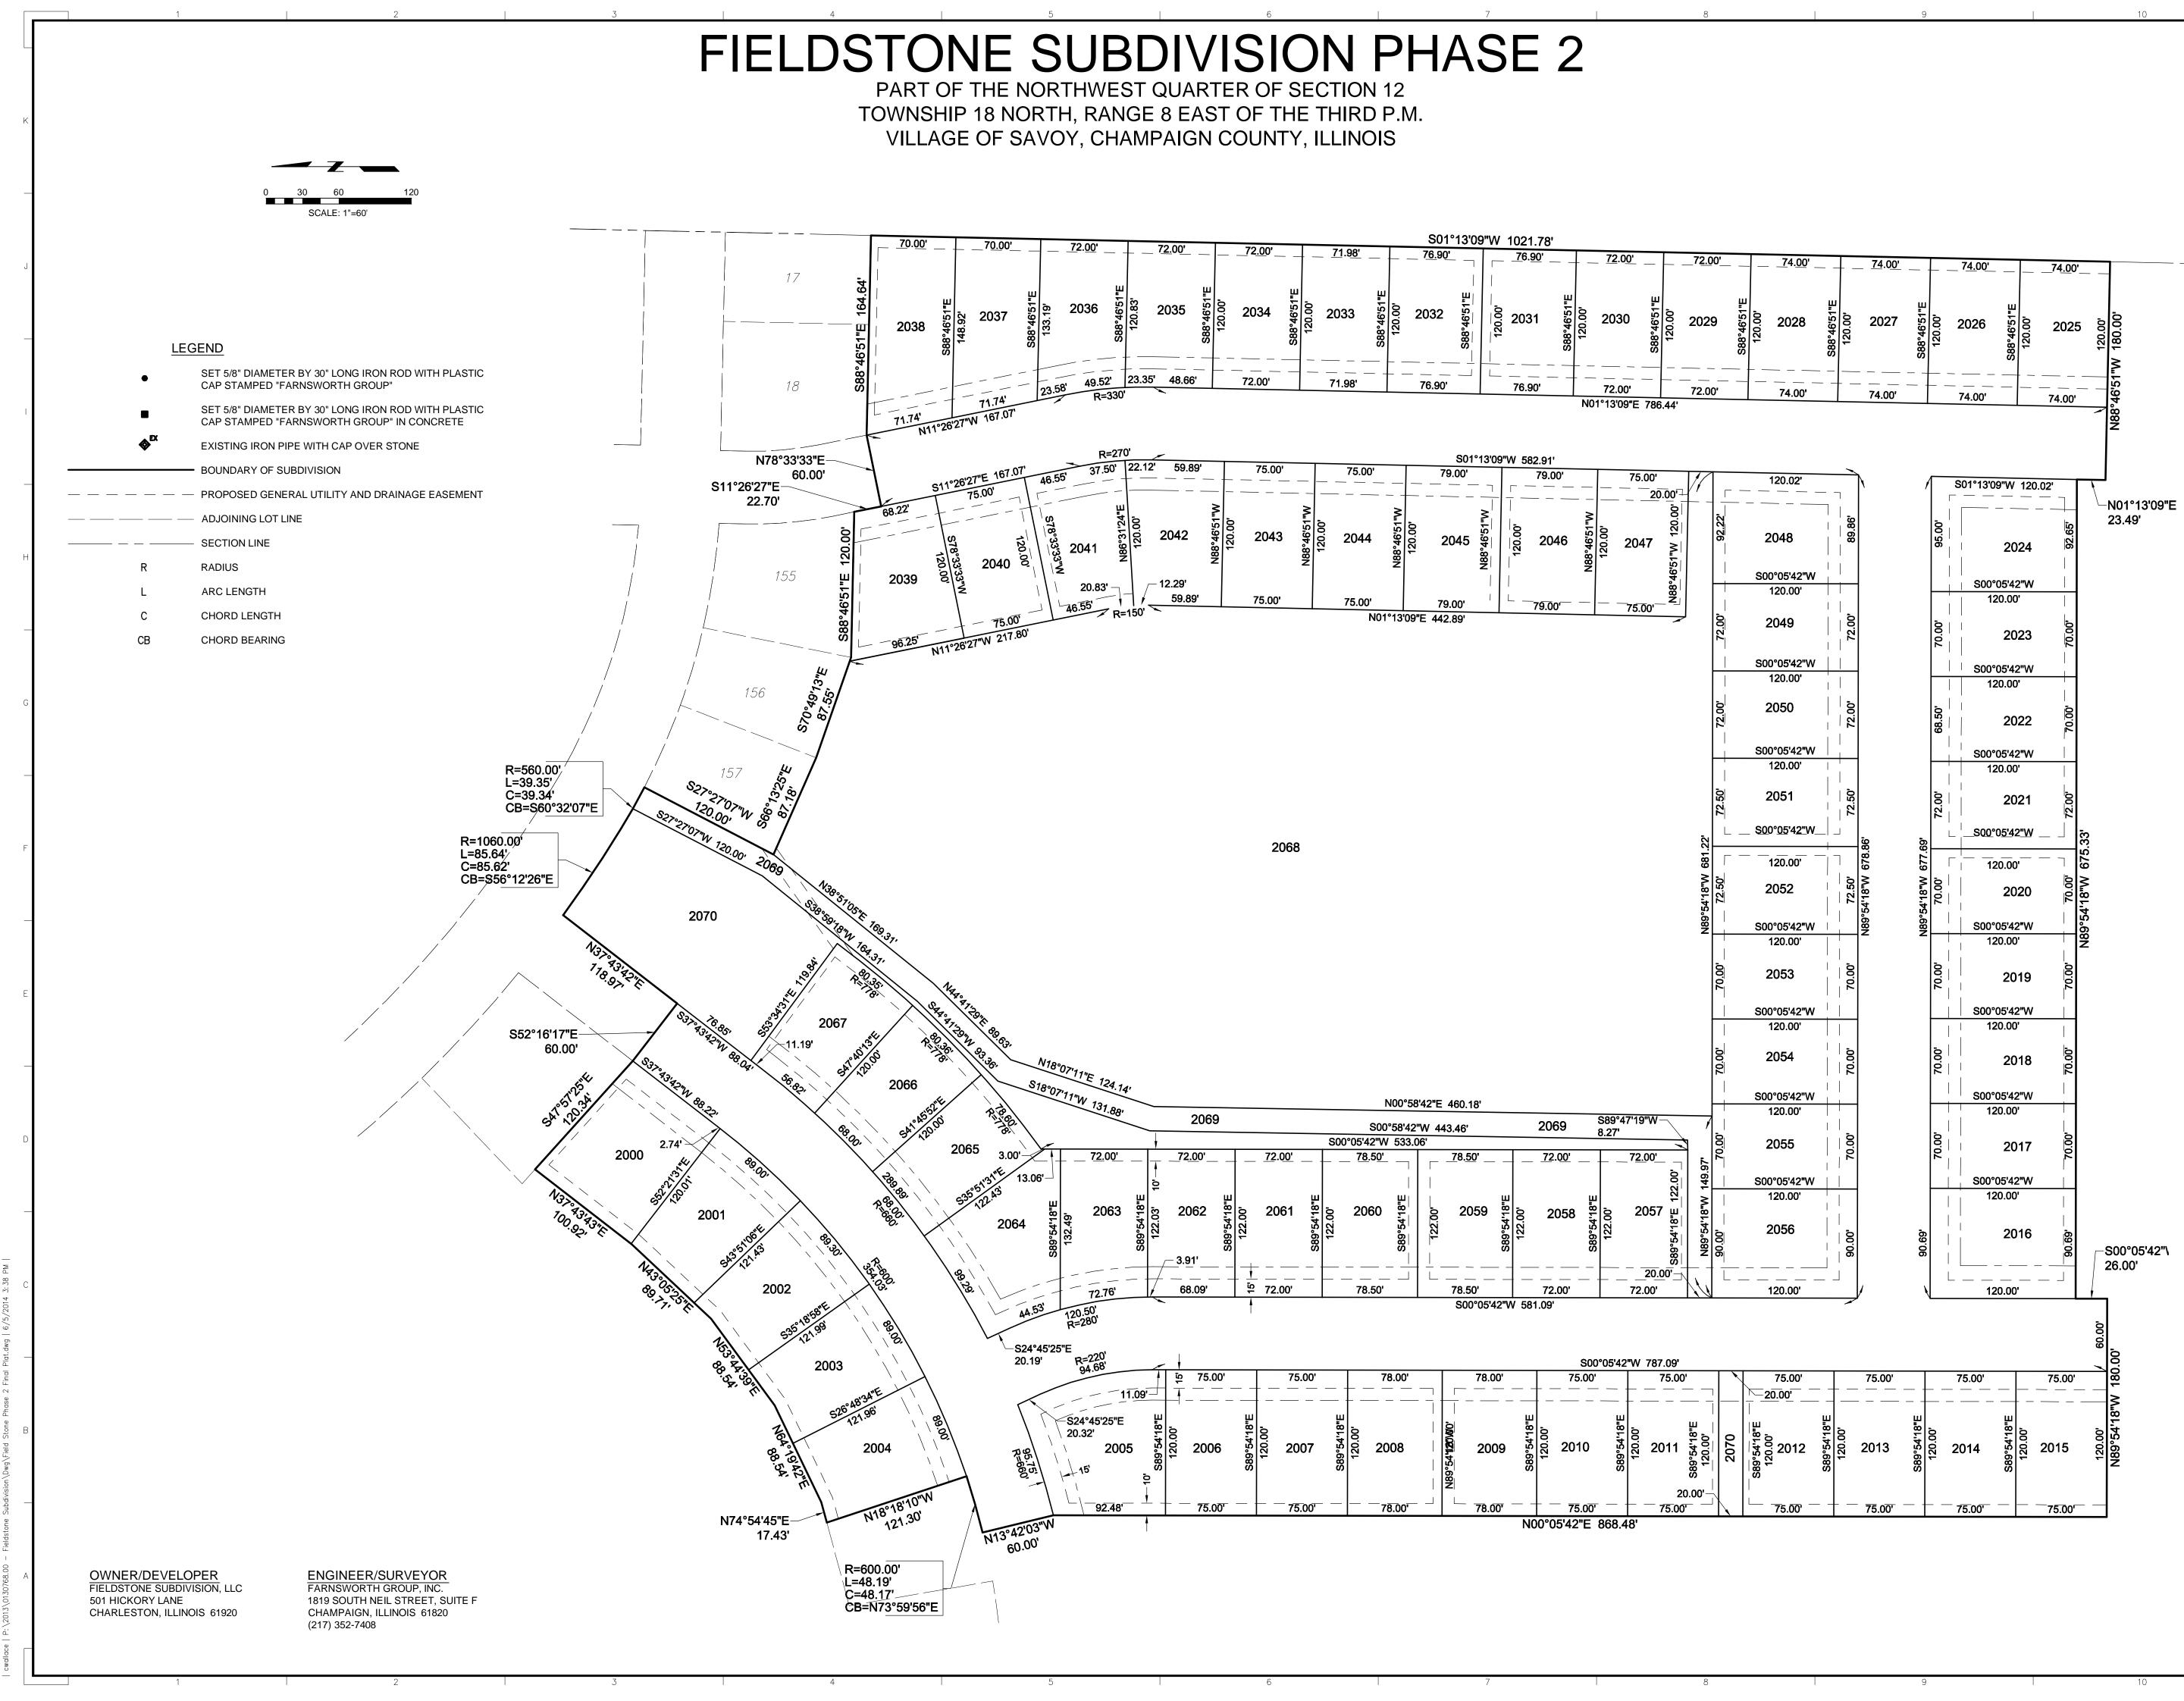

# **DSTONE SUBDIVISION PHASE 2**

PART OF THE NORTHWEST QUARTER OF SECTION 12 TOWNSHIP 18 NORTH, RANGE 8 EAST OF THE THIRD P.M. VILLAGE O SAVOY, CHAMPAIGN COUNTY, ILLINOIS

SURVEYOR'S DECLARATION

I, CHAD E. WALLACE, ILLINOIS PROFESSIONAL LAND SURVEYOR NUMBER 3521, DO HEREBY STATE THAT AT THE REQUEST OF THE OWNER, THORNWOOD NORTH PARTNERS, LLC, I HAVE CAUSED A SURVEY TO BE MADE AND A PLAT TO BE DRAWN UNDER MY DIRECT SUPERVISION OF THE FOLLOWING DESCRIBED TRACT OF LAND: A PART OF THE NORTHWEST QUARTER OF SECTION 12, TOWNSHIP 18 NORTH, RANGE 8 EAST OF THE THIRD PRINCIPAL MERIDIAN, VILLAGE OF SAVOY, CHAMPAIGN COUNTY, ILLINOIS, MORE PARTICULARLY DESCRIBED AS FOLLOWS: BEGINNING AT THE SOUTHEAST CORNER OF LOT 17 IN FIELDSTONE SUBDIVISION PHASE 1, RECORDED AS DOCUMENT NO. 2007R16646 IN THE OFFICE OF THE RECORDER OF CHAMPAIGN COUNTY, ILLINOIS, SAID POINT BEING ON THE EAST LINE OF SAID NORTHWEST QUARTER. FROM SAID POINT OF BEGINNING, THENCE SOUTH 01 DEGREES 13 MINUTES 09 SECONDS WEST 1,021.78 FEET ALONG THE EAST LINE OF SAID NORTHWEST QUARTER; THENCE NORTH 88 DEGREES 46 MINUTES 51 SECONDS WEST 180.00 FEET; THENCE NORTH 01 DEGREES 13 MINUTES 09 SECONDS EAST 23.49 FEET; THENCE NORTH 89 DEGREES 54 MINUTES 18 SECONDS WEST 675.33 FEET; THENCE SOUTH 00 DEGREES 05 MINUTES 42 SECONDS WEST 26.00 FEET; THENCE NORTH 89 DEGREES 54 MINUTES 18 SECONDS WEST 180.00 FEET; THENCE NORTH 00 DEGREES 05 MINUTES 42 SECONDS EAST 868.48 FEET; THENCE NORTH 13 DEGREES 42 MINUTES 03 SECONDS WEST 60.00 FEET; THENCE NORTHEAST 48.19 FEET ALONG THE ARC OF A NON-TANGENT CURVE, CONCAVE TO THE NORTHWEST WITH A RADIUS OF 600.00 FEET AND THE 48.17 FOOT CHORD OF SAID ARC BEARS NORTH 73 DEGREES 59 MINUTES 56 SECONDS EAST; THENCE NORTH 18 DEGREES 18 MINUTES 10 SECONDS WEST 121.30 FEET TO THE SOUTHEASTERLY LINE OF LOT 223 IN SAID FIELDSTONE SUBDIVISION PHASE 1; THENCE 74 DEGREES 54 MINUTES 45 SECONDS EAST 17.43 FEET ALONG SAID SOUTHEASTERLY LINE; THENCE NORTH 64 DEGREES 19 MINUTES 42 SECONDS EAST 88.54 FEET ALONG SAID SOUTHEASTERLY LINE; THENCE NORTH 53 DEGREES 44 MINUTES 39 SECONDS EAST 88.54 FEET ALONG SAID SOUTHEASTERLY LINE; THENCE NORTH 43 DEGREES 05 MINUTES 25 SECONDS EAST 89.71 FEET ALONG SAID SOUTHEASTERLY LINE; THENCE NORTH 37 DEGREES 43 MINUTES 43 SECONDS EAST 100.92 FEET ALONG SAID SOUTHEASTERLY LINE TO THE SOUTHWESTERLY LINE OF LOT 174 IN SAID FIELDSTONE SUBDIVISION PHASE 1; THENCE SOUTH 47 DEGREES 57 MINUTES 25 SECONDS EAST 120.34 FEET ALONG SAID SOUTHWESTERLY LINE TO THE SOUTHERLY CORNER OF SAID LOT 174; THENCE SOUTH 52 DEGREES 16 MINUTES 17 SECONDS EAST 60.00 FEET ALONG THE SOUTHWESTERLY LINE OF SUMMERBROOK DRIVE IN SAID FIELDSTONE SUBDIVISION PHASE 1 TO THE SOUTHERLY CORNER THEREOF; THENCE NORTH 37 DEGREES 43 MINUTES 42 SECONDS EAST 118.97 FEET ALONG THE SOUTHEASTERLY RIGHT-OF-WAY LINE OF SAID SUMMERBROOK DRIVE TO THE SOUTHWESTERLY RIGHT-OF-WAY LINE OF RIDGE CREEK ROAD IN SAID FIELDSTONE SUBDIVISION PHASE 1; THENCE SOUTHEASTERLY 85.64 FEET ALONG THE SOUTHWESTERLY RIGHT-OF-WAY LINE OF SAID RIDGE CREEK ROAD, BEING THE ARC OF A CURVE CONCAVE TO THE NORTHEAST, HAVING A RADIUS OF 1,060.00 FEET, AND THE 85.62 FOOT CHORD OF SAID ARC BEARS SOUTH 56 DEGREES 12 MINUTES 26 SECONDS EAST; THENCE SOUTHEASTERLY 39.35 FEET ALONG THE SOUTHWESTERLY RIGHT-OF-WAY LINE OF SAID RIDGE CREEK ROAD, BEING THE ARC OF A CURVE CONCAVE TO THE NORTHEAST, HAVING A RADIUS OF 560.00 FEET, AND THE 39.34 FOOT CHORD OF SAID ARC BEARS SOUTH 60 DEGREES 32 MINUTES 07 SECONDS EAST TO THE NORTHWEST CORNER OF LOT 157 IN SAID FIELDSTONE SUBDIVISION PHASE 1; THENCE SOUTH 27 DEGREES 27 MINUTES 07 SECONDS WEST 120.00 FEET ALONG THE WEST LINE OF SAID LOT 157 TO THE SOUTHWEST CORNER THEREOF; THENCE SOUTH 66 DEGREES 13 MINUTES 25 SECONDS EAST 87.18 FEET ALONG THE SOUTH LINE OF SAID LOT 157 TO THE SOUTHEAST CORNER THEREOF; THENCE SOUTH 70 DEGREES 49 MINUTES 13 SECONDS EAST 87.55 FEET ALONG THE SOUTH LINE OF LOT 156 IN SAID FIELDSTONE SUBDIVISION PHASE 1 TO THE SOUTHEAST CORNER THEREOF; THENCE SOUTH 88 DEGREES 46 MINUTES 51 SECONDS EAST 120.00 FEET ALONG THE SOUTH LINE OF LOT 155 IN SAID FIELDSTONE SUBDIVISION PHASE 1 TO THE SOUTHEAST CORNER THEREOF, SAID POINT BEING ON THE WEST RIGHT-OF-WAY LINE OF FIELDSTONE DRIVE IN SAID FIELDSTONE SUBDIVISION PHASE 1; THENCE SOUTH 11 DEGREES 26 MINUTES 27 SECONDS EAST 22.70 FEET ALONG SAID WEST RIGHT-OF-WAY LINE TO THE SOUTHWEST CORNER THEREOF: THENCE NORTH 78 DEGREES 33 MINUTES 33 SECONDS EAST 60.00 FEET ALONG THE SOUTH LINE OF SAID FIELDSTONE DRIVE TO THE SOUTHEAST CORNER THEREOF; THENCE SOUTH 88 DEGREES 46 MINUTES 51 SECONDS EAST 164.64 FEET ALONG THE SOUTH LINE OF LOTS 18 AND 17 IN SAID FIELDSTONE SUBDIVISION PHASE 1 TO THE POINT OF BEGINNING, CONTAINING 26.49 ACRES, MORE OR LESS.

THIS PROPERTY HAS BEEN SUBDIVIDED INTO THE LOTS, STREETS AND EASEMENTS AS SHOWN AND IRON PIN SURVEY MONUMENTS HAVE BEEN SET AT THE LOCATIONS AS SHOWN. SAID SUBDIVISION IS TO BE KNOWN AS "FIELDSTONE SUBDIVISION PHASE 2", VILLAGE OF SAVOY, CHAMPAIGN COUNTY, ILLINOIS.

#### NOTES:

- OF SAVOY, CHAMPAIGN COUNTY, ILLINOIS.
- DECIMAL PARTS THEREOF.

2. SEE VILLAGE OF SAVOY ZONING ORDINANCE FOR BUILDING SETBACK AND OTHER INFORMATION. 3. DIMENSIONS BETWEEN ADJACENT MONUMENTS ARE HORIZONTAL DISTANCES IN FEET AND

4. DIMENSIONS ALONG CURVES ARE CHORD DISTANCES UNLESS NOTED OTHERWISE

LOT LINES EXTENDING FROM CURVED STREET LINES ARE RADIAL, UNLESS NOTED OTHERWISE.

6. BEARINGS ARE REFERENCED TO THE FINAL PLAT OF FIELDSTONE SUBDIVISION PHASE 1, RECORDED IN DOCUMENT NO. 2007R16646

7. STORM WATER DETENTION FOR FIELDSTONE SUBDIVISION PHASE 2 WILL BE PROVIDED BY THE DETENTION BASIN LOCATED ON LOT 2068.

8. THE PROPERTY COVERED BY THIS PLAT IS NOT SITUATED WITHIN 500 FEET OF A SURFACE DRAIN OR WATERCOURSE SERVING A TRIBUTARY AREA OF 640 ACRES OR MORE.

9. LOTS 2068 AND 2070 SHALL BE NON-BUILDABLE LOTS AND ARE TO BE CONSIDERED GENERAL UTILITY AND DRAINAGE EASEMENTS IN THEIR ENTIRETY.

10. LOT 2069 SHALL BE DEDICATED TO THE VILLAGE OF SAVOY FOR USE AS A PUBLIC WALKWAY AND/OR BIKE PATH AND IS A GENERAL UTILITY AND DRAINAGE EASEMENT IN ITS ENTIRETY.

11. POTENTIAL HIGH NOISE LEVELS DUE TO OPERATION OF AIRCRAFT TO AND FROM WILLARD AIRPORT MAY EXIST WITHIN THIS SUBDIVISION.